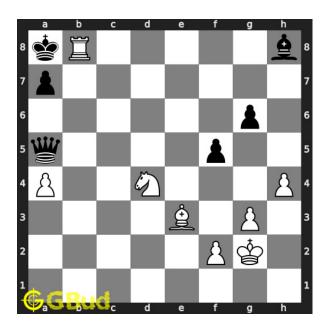

Figure 4: Rb8+

your rook sacrifices itself to attract the opponent's king to b8

#### Move 2 Move by black

Figure 5: Kxb8

this is a zugzwang move as this forces opponent's king to respond. opponent's king captures your rook as this is the only legal move available