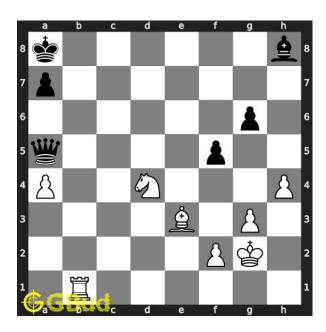

#### Hard chess puzzle 0103

Figure 1: Solve this hard chess puzzle 0103. Gain opponent's queen in 2 moves @ https://gbud.in/gr7dc73

Figure 2: Solve this hard chess puzzle online with solution @ https://gbud.in/gr7dc73