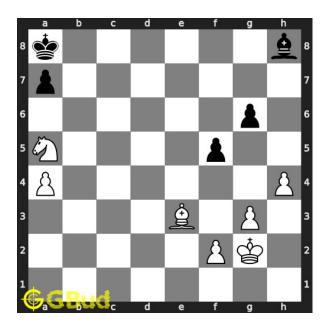

#### $\mathbf{Move} \ \mathbf{5} \quad \text{Move by white}$

Figure 8: Nxa5

your knight captures opponents hanging queen.. this is how you can gain opponent's queen in 2 moves.