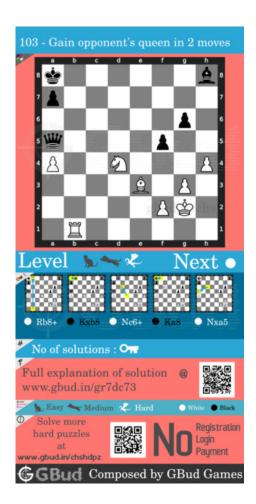

#### Hard chess puzzle 0103

Figure 1: Solve this hard chess puzzle 0103. Gain opponent's queen in 2 moves @ https://gbud.in/gr7dc73

Figure 2: Solve this hard chess puzzle online with solution @ https://gbud.in/gr7dc73

Puzzle No: 0103

Difficulty level: hard

Description: Gain opponent's queen in 2 moves

Next Move: White

Player level: Advanced

Short URL for puzzle: https://gbud.in/gr7dc73