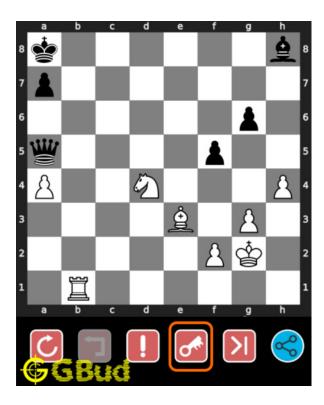

#### Solution 1

**Initial board position** This is the initial board position of hard chess puzzle 0103.

Figure 3: Initial board position of hard chess puzzle 0103

 $\mathbf{Move} \ \mathbf{1} \quad \text{Move by white}$ 

#### $\mathbf{Move} \ \mathbf{5} \quad \text{Move by white}$

Figure 8: Nxa5

your knight captures opponents hanging queen.. this is how you can gain opponent's queen in 2 moves.