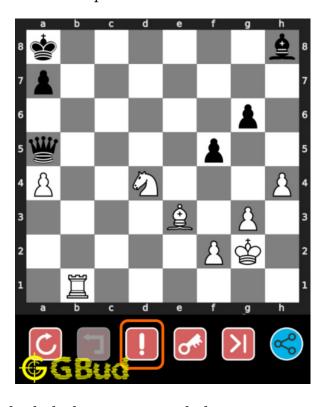

#### Hard chess puzzle 0103

Figure 1: Solve this hard chess puzzle 0103. Gain opponent's queen in 2 moves @ https://gbud.in/gr7dc73

Figure 2: Solve this hard chess puzzle online with solution @ https://gbud.in/gr7dc73

#### Solution 1

**Initial board position** This is the initial board position of hard chess puzzle 0103.

Figure 3: Initial board position of hard chess puzzle 0103

 $\mathbf{Move} \ \mathbf{1} \quad \text{Move by white}$ 

## How to get help for moves in the hard chess puzzle 0103

To get help or the possible next moves in the puzzle, , follow the steps given below

- 1. Go to the puzzle page
- 2. Click the help button (exclamation mark as shown below) to get help or suggestion on next possible move

Figure 14: Click the help button to get help on next move @ https://gbud. in/gr7dc73

Figure 15: Solve more hard puzzles @ https://gbud.in/chshdpz

Figure 16: Solve other puzzles @ https://gbud.in/chsgppz