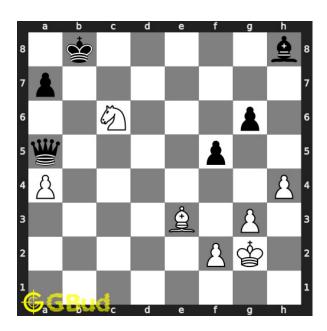

#### Solution 1

**Initial board position** This is the initial board position of hard chess puzzle 0103.

Figure 3: Initial board position of hard chess puzzle 0103

 $\mathbf{Move} \ \mathbf{1} \quad \text{Move by white}$ 

#### Move 2 Move by black

Figure 5: Kxb8

this is a zugzwang move as this forces opponent's king to respond. opponent's king captures your rook as this is the only legal move available