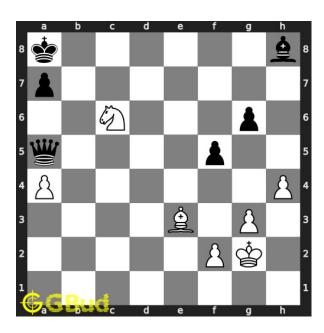

#### Move 3 Move by white

Figure 6: Nc6+

your knight forks opponent's king and queen.

#### Move 4 Move by black

Figure 7: Ka8

opponent's king escapes from the check threat by moving to a8.