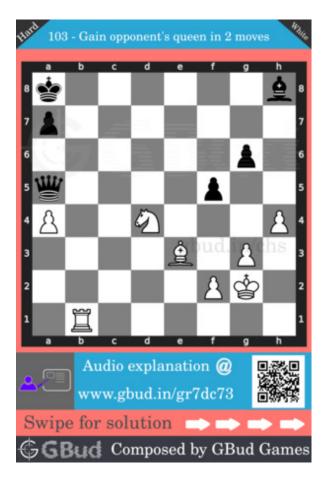

# Hard Chess puzzle # 0103 - Gain opponent's queen in 2 moves

Solve this hard chess puzzle and improve your chess games through improvement of your chess strategies and chess tactics. This hard puzzle is a subset of kids games.

Puzzle No: 0103

Difficulty level: hard

Description: Gain opponent's queen in 2 moves

Next Move: White

Player level: Advanced

Short URL for puzzle: https://gbud.in/gr7dc73

#### Hard chess puzzle 0103

Figure 1: Solve this hard chess puzzle 0103. Gain opponent's queen in 2 moves @ https://gbud.in/gr7dc73

Figure 2: Solve this hard chess puzzle online with solution @ https://gbud.in/gr7dc73