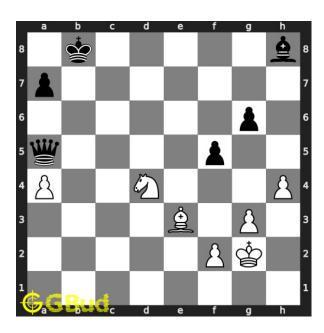

#### Move 3 Move by white

Figure 6: Nc6+

your knight forks opponent's king and queen.

#### Move 4 Move by black

Figure 7: Ka8

opponent's king escapes from the check threat by moving to a8.