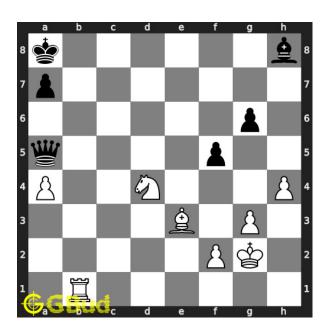

#### Hard chess puzzle 0103

Figure 1: Solve this hard chess puzzle 0103. Gain opponent's queen in 2 moves @ https://gbud.in/gr7dc73

Figure 2: Solve this hard chess puzzle online with solution @ https://gbud.in/gr7dc73

#### Solution 1

**Initial board position** This is the initial board position of hard chess puzzle 0103.

Figure 3: Initial board position of hard chess puzzle 0103

 $\mathbf{Move} \ \mathbf{1} \quad \text{Move by white}$ 